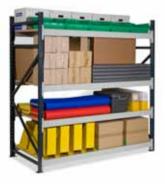

### Shelving - Short, Medium and Long span

Whether you need a simple run of tough steel shelving, a complex mezzanine storage area or something in between, you'll find it in the Dexion shelving range. We can even develop a customised solution just for you, precisely fitting the design into your new or existing space.

#### Longspan Shelving

Ideal for archives and storage of heavy items, Dexion's Longspan shelving is the perfect solution no matter what you need to store.

It's fast and easy to assemble, and uses a modular design with a bolt-free lock-in system requiring no special tools, giving you maximum storage in minutes whatever your available space.