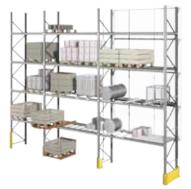

### **Pallet Racking**

For almost 70 years Dexion has been setting the standard in adjustable pallet racking. We continue to develop this product range with our customer's storage requirements in mind.

### **Pallet Racking**

Regardless of the kind of pallet you are using, the P90 range will always be able to match the required format. The physical space of your warehouse will also be used in the most optimal way as we design and install the storage system to make the most of your warehouse's physical space.

With a range of frame heights from 1.5m up to 30m and a cross selection of beams with varying dimensions, strengths and standard lengths up to 4,500mm, plus a variable beam height in 50mm increments, almost any layout can be configured.