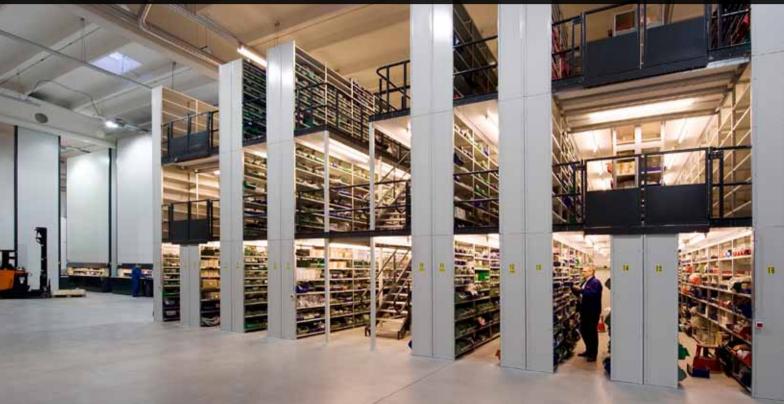

## A Complete Shelving Range Adjustable small parts storage systems

### Shelving - Short, Medium and Long span

Whether you need a simple run of tough steel shelving, a complex mezzanine storage area or something in between, you'll find it in the Dexion shelving range. We can even develop a customised solution just for you, precisely fitting the design into your new or existing space.

### Versatile Small Parts Storage

The wide range of HI280 accessories allows you to tailor your storage installation to fit your needs exactly. You'll be able to store, segregate, identify and retrieve an infinite range of small and medium sized items in any quantity.

#### Longspan Shelving

Ideal for archives and storage of heavy items, Dexion's Longspan shelving is the perfect solution no matter what you need to store.

It's fast and easy to assemble, and uses a modular design with a bolt-free lock-in system requiring no special tools, giving you maximum storage in minutes whatever your available space.