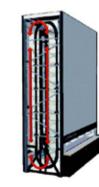

### Paternoster Vertical Carousel Machine

The Dexion Paternoster is a secure and safe storage system where items do not have to be searched for. It is also an excellent solution for the optimal reduction of picking times through batch picking,

offering a quicker stock turnover. With the rotating automated storage solution, it saves floor space and keeps products away from dust and light.

More information see: www.dexion.co.uk/Paternoster