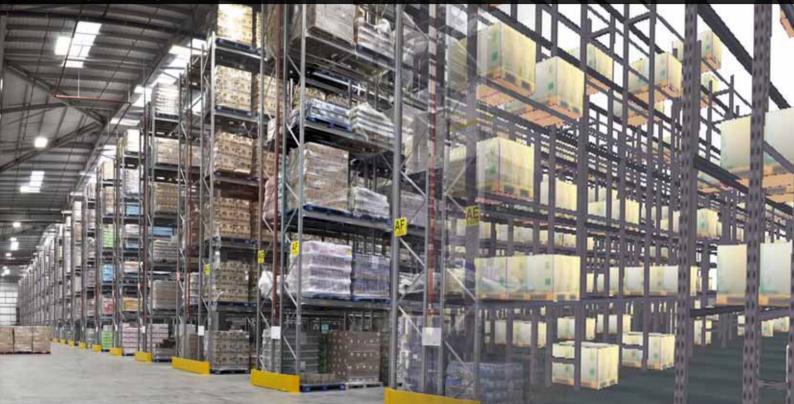

# **Dexion P90 Pallet Racking** Taking quality and efficiency to new heights

### **Pallet Racking**

For almost 70 years Dexion has been setting the standard in adjustable pallet racking. We continue to develop this product range with our customer's storage requirements in mind.

### **Pallet Racking**

Regardless of the kind of pallet you are using, the P90 range will always be able to match the required format. The physical space of your warehouse will also be used in the most optimal way as we design and install the storage system to make the most of your warehouse's physical space.

With a range of frame heights from 1.5m up to 30m and a cross selection of beams with varying dimensions, strengths and standard lengths up to 4,500mm, plus a variable beam height in 50mm increments, almost any layout can be configured.

Bay loads of up to 30 metric tonnes are also possible and some individual beams can carry loads of up to 2.5 tonnes.

All P90 components are galvanised and permanently protected against corrosion guaranteeing a long service life.