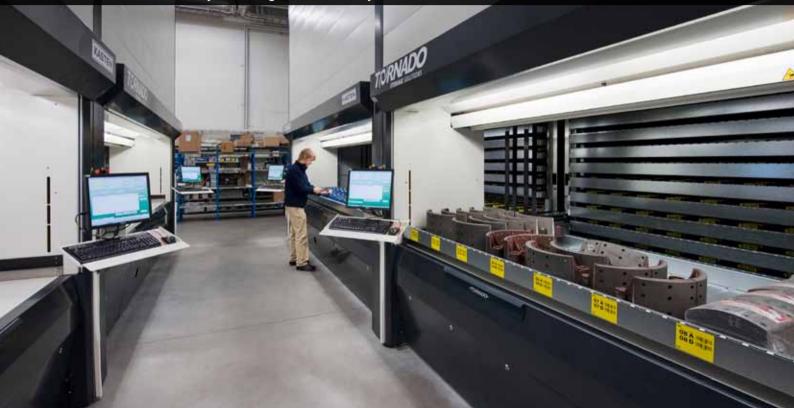

### Tornado Vertical Lift Machine

Dexion's Tornado machine facilitates modern picking techniques when storing various sized products. The Tornado is a swift, energy saving and quiet automated storage system. Utilising the lift principle

for storage, it brings the required tray of products to the operator. Each machine is tailored to your individual products' storage requirements.