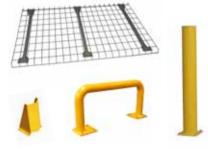

### **Racking Inspections**

The daily moving of goods is likely to cause some knocks and damage to your storage system. In the long run, these minor defects can change the capacity of shelving or pallet racking and lead to incidents that could possibly cause damage to both man and material.

### Frequency

Regular inspections will minimise the frequency and effect of these incidents by identifying crucial damage at an early stage.

Dexion's inspectors are highly experienced and certified. They provide yearly inspections to keep your facilities safe and up-to-date.

### Accurate visual inspection

An inspection is executed without any interruption to your working processes. The rack inspector reviews the racking structure, its load capacity and any safety guards that are in place.