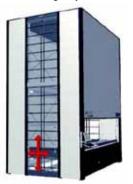

### Tornado Vertical Lift Machine

Dexion's Tornado machine facilitates modern picking techniques when storing various sized products. The Tornado is a swift, energy saving and quiet automated storage system. Utilising the lift principle

for storage, it brings the required tray of products to the operator. Each machine is tailored to your individual products' storage requirements.