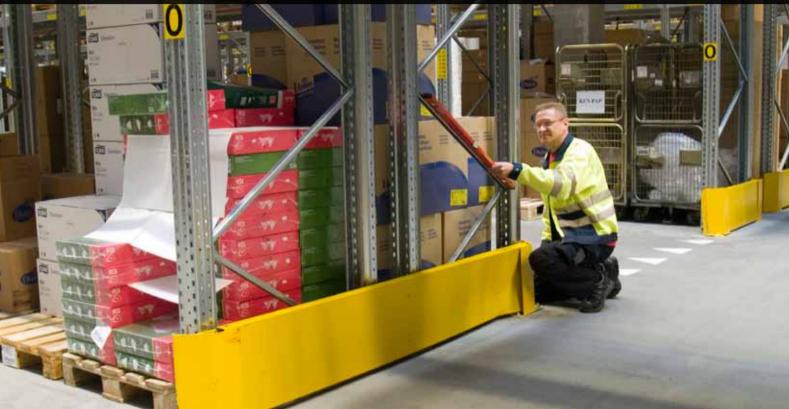

### **Racking Inspections**

The daily moving of goods is likely to cause some knocks and damage to your storage system. In the long run, these minor defects can change the capacity of shelving or pallet racking and lead to incidents that could possibly cause damage to both man and material.

### Frequency

Regular inspections will minimise the frequency and effect of these incidents by identifying crucial damage at an early stage.

Dexion's inspectors are highly experienced and certified. They provide yearly inspections to keep your facilities safe and up-to-date.

### Accurate visual inspection

An inspection is executed without any interruption to your working processes. The rack inspector reviews the racking structure, its load capacity and any safety guards that are in place.